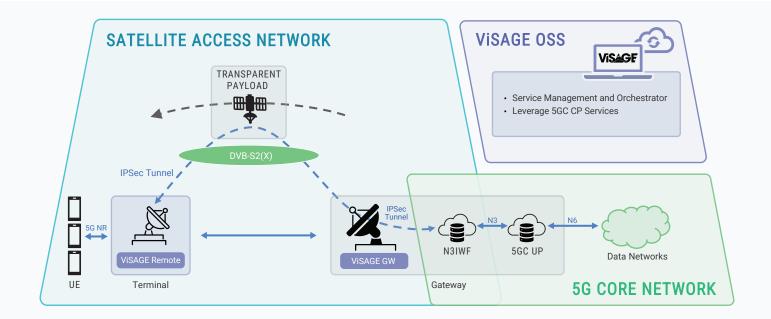

## SATCOM EVOLUTION WITH 5G

ViSAGE bridges the gap between SATCOM and 5G ecosystems to provide seamless, high-speed, low-latency connectivity. ViSAGE 3GPP-based 5G NTN OSS Platform and virtualized modem solution enable Satellite Network Operators and Ground Stations to access 5G service markets while digitising ground segment infrastructure.

### 5G CORE NETWORK (5GC) INTEGRATION

Enable satellite operators to provide 5G services with minimal infrastructure upgrade.

## HYBRID SATCOM/5G SOLUTIONS

Provide seamless service continuity and roaming through 5G NTN integration.

#### GROUND SEGMENT VIRTUALIZATION

Replace hardware modems with heterogenous digitizers and virtualized modems, reducing costs and increasing scalability.

#### FUTURE-PROOF WAVEFORM

Supports DVB-S2(X) standards while preparing for 5G-NR, ensuring long-term adaptability.